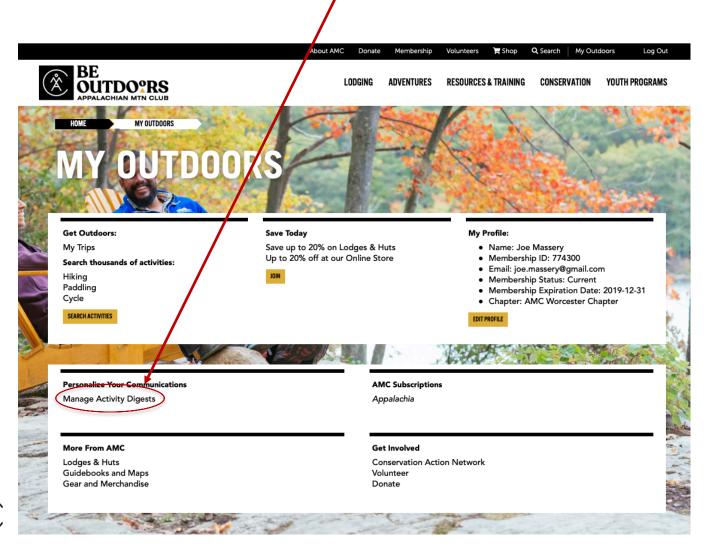

#### **Go to My Outdoors**

Once account is set up, click My Outdoors on home page:

## **Select Manage Activity Digests**

It doesn't look like a link, but it is!!