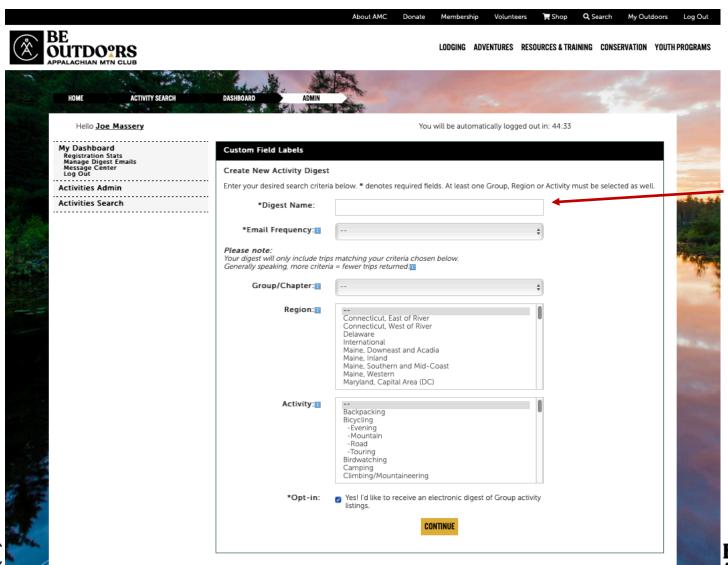

## **Begin Creating Your Digests**

- This page lists all your previously created digests ... of course, your list won't show any yet.
- Click here to get started

## **Begin Creating Your First Digest**

Pick a name for this digest make it descriptive of the filters you set up in the next steps

#### **Select Frequency**

- Decide how often you want to receive emails for this digest.
- When you receive a digest, it will contain all matching events posted since your last digest

## **Select Filtering Criteria**

- Pick the features you are looking for in the activities you want to see in your digests
- Select a particular Chapter if you want, or leave it blank (the "- -" option at the top of the list) to cover all Chapters.
- Generally best to leave "Committee" blank.
- If the geographic location of the activity is important to you, select one or more. To select more than one, click while holding the Command key (Apple \(\mathbb{H}\)) or the Control key (PC Ctrl).
- Ditto for the Activity field.
- Screen shot on next slide.