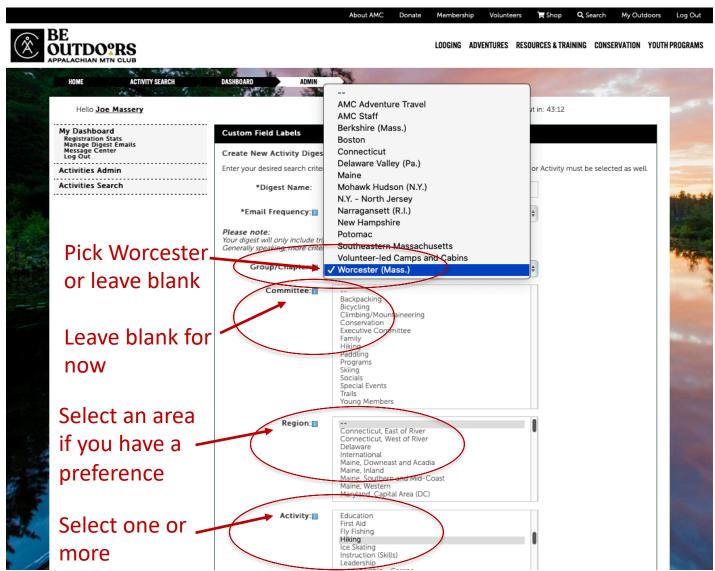

## **Select Filtering Criteria**

- Pick the features you are looking for in the activities you want to see in your digests
- Select a particular Chapter if you want, or leave it blank (the "- -" option at the top of the list) to cover all Chapters.
- Generally best to leave "Committee" blank.
- If the geographic location of the activity is important to you, select one or more. To select more than one, click while holding the Command key (Apple \(\mathbb{H}\)) or the Control key (PC Ctrl).
- Ditto for the Activity field.
- Screen shot on next slide.

# **Selecting Filtering Criteria (cont.)**