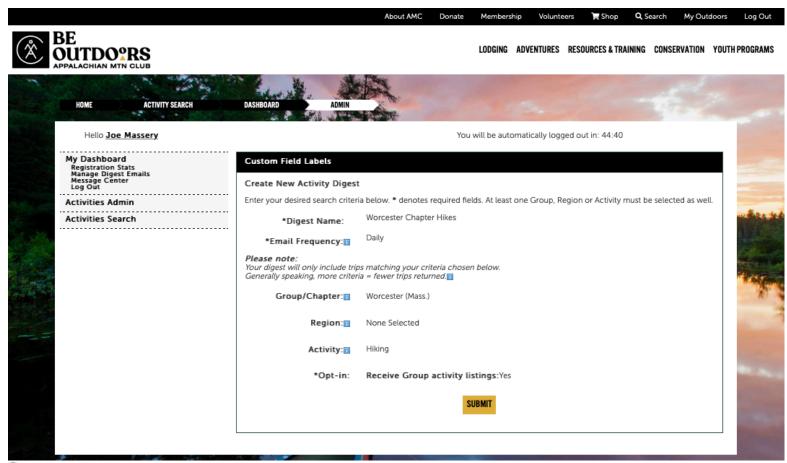

#### **See Your Selections**

- If you like what you see, click Submit.
- If not, hit Back button, and reselect.

#### **Confirmation & Test**

IMPORTANT: Click here to get a sample digest email (takes about two minutes)

Click here to create another digest now

Click here to see a list of your active digests, or to delete them.