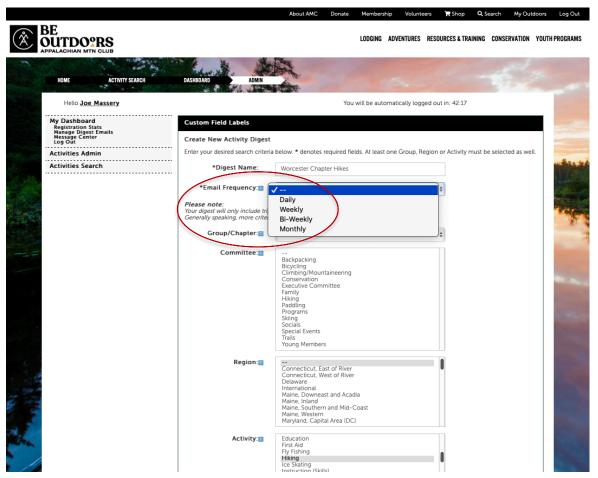

#### **Select Frequency**

- Decide how often you want to receive emails for this digest.
- When you receive a digest, it will contain all matching events posted since your last digest

## **Select Filtering Criteria**

- Pick the features you are looking for in the activities you want to see in your digests
- Select a particular Chapter if you want, or leave it blank (the "- -" option at the top of the list) to cover all Chapters.
- Generally best to leave "Committee" blank.
- If the geographic location of the activity is important to you, select one or more. To select more than one, click while holding the Command key (Apple \(\mathbb{H}\)) or the Control key (PC Ctrl).
- Ditto for the Activity field.
- Screen shot on next slide.